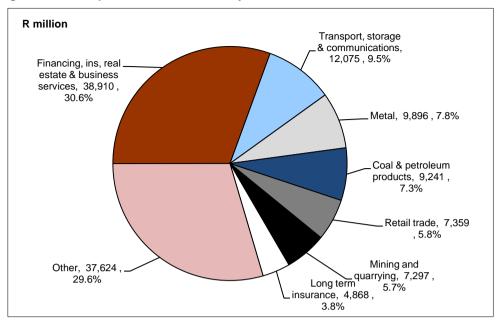

|                               | 2008        |
|-------------------------------|-------------|
| Sector                        | Tax         |
|                               | assessed    |
|                               | (R million) |
| Financing, ins, real estate & | 38,910      |
| Transport, storage & commi    | 12,075      |
| Metal                         | 9,896       |
| Coal & petroleum products     | 9,241       |
| Retail trade                  | 7,359       |
| Mining and quarrying          | 7,297       |
| Long term insurance           | 4,868       |
| Other                         | 37,624      |
| Total                         | 127,272     |