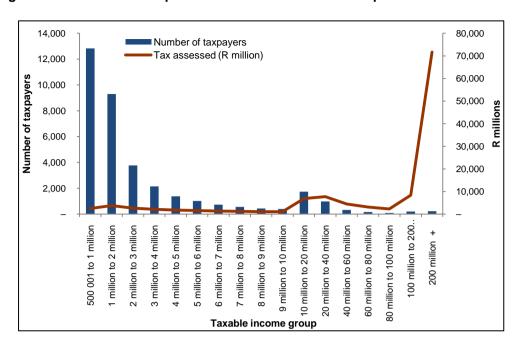

<sup>1.</sup> As per table 3.2.

<sup>2.</sup> As per table A3.2.1.

Figure 3.1: Number of companies and tax assessed for companies with taxable income greate

|                            | 2         | 008 [Filer data       | a]                   |
|----------------------------|-----------|-----------------------|----------------------|
|                            | Number of | Taxable               | Tax                  |
|                            | taxpayers | income<br>(R million) | assessed (R million) |
| < -10 000 000              | 2,061     | -151,632              | 325                  |
| -5 000 001 to -10 000 000  | 1,928     | -13,417               | 3                    |
| -1 000 001 to -5 000 000   | 12,915    | -26,885               | 0                    |
| -500 001 to -1 000 000     | 12,950    | -9,096                | 0                    |
| -250 001 to -500 000       | 19,028    | -6,748                | 0                    |
| -100 001 to -250 000       | 29,925    | -4,892                | 0                    |
| -1 to -100 000             | 87,787    | -2,626                | 6                    |
| 1 to 500 000               | 125,395   | 13,194                | 3,071                |
| < 0                        | 291,989   | -202,103              | 3,406                |
| = 0                        | 144,758   | _                     | 19                   |
| 1 to 500 000               | 125,395   | 13,194                | 3,071                |
| 500 001 to 1 million       | 12,829    | 9,094                 | 2,530                |
| 1 million to 2 million     | 9,294     | 13,112                | 3,758                |
| 2 million to 3 million     | 3,773     | 9,206                 | 2,657                |
| 3 million to 4 million     | 2,153     | 7,445                 | 2,149                |
| 4 million to 5 million     | 1,379     | 6,161                 | 1,776                |
| 5 million to 6 million     | 1,016     | 5,565                 | 1,606                |
| 6 million to 7 million     | 729       | 4,727                 | 1,359                |
| 7 million to 8 million     | 560       | 4,191                 | 1,205                |
| 8 million to 9 million     | 437       | 3,703                 | 1,066                |
| 9 million to 10 million    | 395       | 3,736                 | 1,079                |
| 10 million to 20 million   | 1,742     | 24,142                | 6,912                |
| 20 million to 40 million   | 980       | 27,266                | 7,762                |
| 40 million to 60 million   | 320       | 15,646                | 4,481                |
| 60 million to 80 million   | 160       | 11,016                | 3,134                |
| 80 million to 100 million  | 91        | 8,193                 | 2,324                |
| 100 million to 200 million | 207       | 29,337                | 8,379                |

| 200 million + | 222     | 252,058 | 71,668  |
|---------------|---------|---------|---------|
|               | 890,418 | 43,587  | 133,748 |

r than zero, 2008

Figure 3.2: Companies tax assessed by sector, 2008